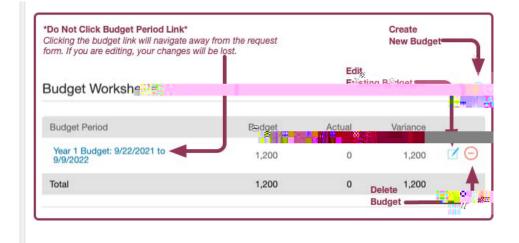

|                                                                          |
| Standard 3 - Inspection Program Based on HACCP Principles:                                    |                                                                          |
| Standard 4 - Uniform Inspection Program:                                                      |                                                                          |
| Standard 5 - Foodborne Illness and Food Defense Preparedness and Response:                    |                                                                          |
| Standard 6 - Compliance and Enforcement:                                                      |                                                                          |







**Budget Justification - Work on Standards 1-8** 

**Budget Justification - Work on Standard 9** 

**Requested Amount**